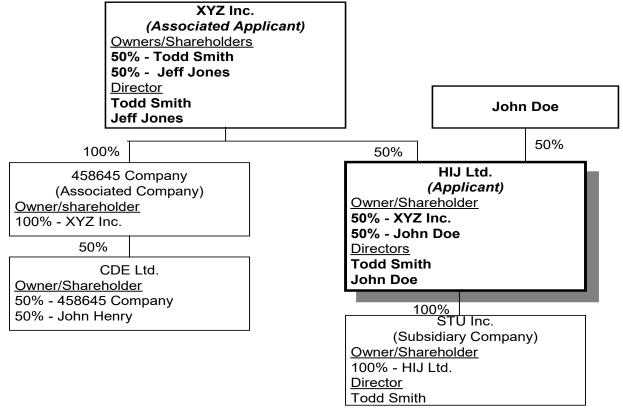

|            |               |              |          |   |
|         |                                                                                                                |            |               |              |          |   |
|         |                                                                                                                |            |               |              |          |   |

## **CORPORATE STRUCTURE**

- - i. The Applicant and Associated Applicant;
  - ii. All Associated Applicant's owners, investors, parent or holding companies and shareholders for publicly traded companies only, identify shareholders where requested on the following pages;
  - iii. Associated Applicant's subsidiary companies; and
  - iv. Other associated persons.



Date: \_\_\_\_

Initial

|           | ee below.                                                                                                                                      | locures must be provided                                             |                               |                                |                   |                                   |                                     |
|-----------|------------------------------------------------------------------------------------------------------------------------------------------------|----------------------------------------------------------------------|-------------------------------|--------------------------------|-------------------|-----------------------------------|----------------------------------